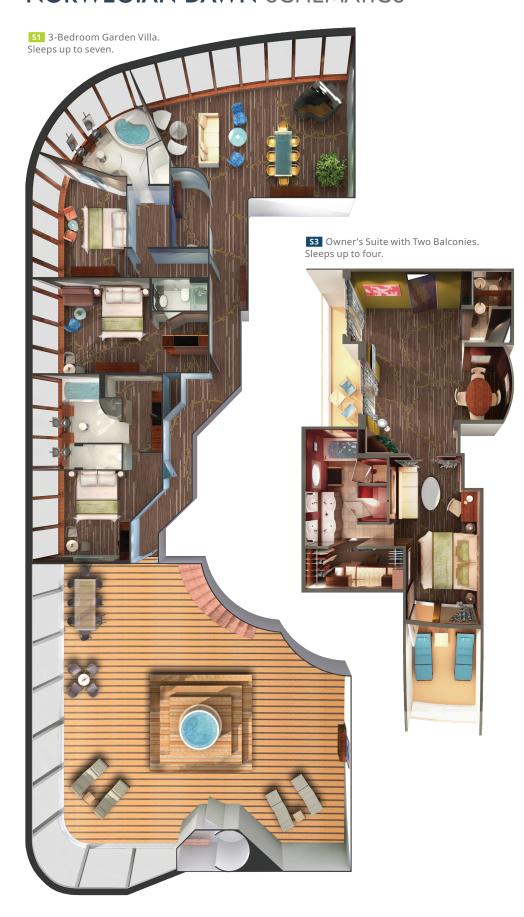

### **S1** 3-BEDROOM GARDEN VILLA

With room for up to seven guests, these Villas offer three bedrooms, each with a king- or queen-size bed, luxury bath, shower, living room, a private garden with hot tub, outdoor dining area and terrace to enjoy the beautiful view.

## **S3** OWNER'S SUITE WITH TWO BALCONIES

With room for up to four guests, these Suites include a double balcony, living room, dining room and separate bedroom with king-size bed. Includes butler and concierge service.

# **NORWEGIAN DAWN SCHEMATICS**

S4 2-Bedroom Deluxe Family Suite with Balcony. Sleeps up to six.

SP Family Suite. Sleeps up to six.

MA Club Balcony Suite. Sleeps up to four.

BA Balcony. Sleeps up to three.