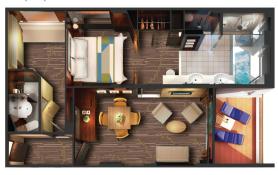

# **NORWEGIAN DAWN SCHEMATICS**

S4 2-Bedroom Deluxe Family Suite with Balcony. Sleeps up to six.

SP Family Suite. Sleeps up to six.

MA Club Balcony Suite. Sleeps up to four.

BA Balcony. Sleeps up to three.

**OF** Oceanview. Sleeps up to four.