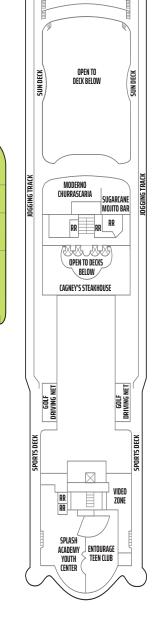

## NORWEGIAN DAWN DECK PLANS

### LEGEND

- Wheelchair Accessible
- Connecting staterooms
- ▲ Third-person occupancy available
- Third- and/or fourth-person occupancy available
- ★ Up to sixth-person occupancy available
- ★ Up to seventh-person occupancy available
- **⊗** Elevator
- RR Restroom
- ☐ PrivaSea (partially enclosed) balcony