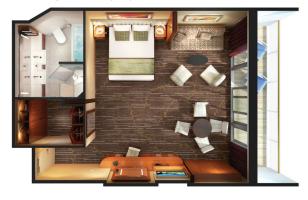

# **NORWEGIAN DAWN SCHEMATICS**

S4 2-Bedroom Deluxe Family Suite with Balcony. Sleeps up to six.

SP Family Suite. Sleeps up to six.

MA Club Balcony Suite. Sleeps up to four.

BA Balcony. Sleeps up to three.