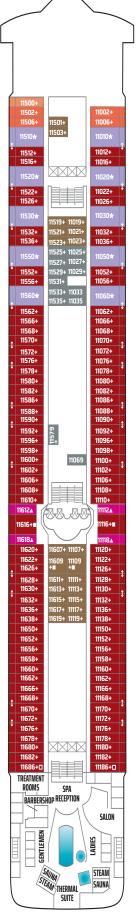

## NORWEGIAN DAWN DECK PLANS

### LEGEND

- Wheelchair Accessible
- Connecting staterooms
- ▲ Third-person occupancy available
- Third- and/or fourth-person occupancy available
- ★ Up to sixth-person occupancy available
- ★ Up to seventh-person occupancy available
- **⊗** Elevator
- RR Restroom
- ☐ PrivaSea (partially enclosed) balcony