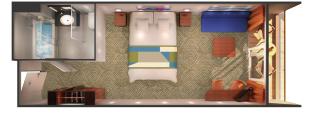

# **NORWEGIAN DAWN SCHEMATICS**

S4 2-Bedroom Deluxe Family Suite with Balcony. Sleeps up to six.

SP Family Suite. Sleeps up to six.

MA Club Balcony Suite. Sleeps up to four.

BA Balcony. Sleeps up to three.