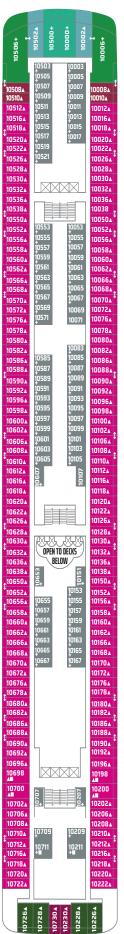

## NORWEGIAN DAWN DECK PLANS

### LEGEND

- Wheelchair Accessible
- Connecting staterooms
- ▲ Third-person occupancy available
- Third- and/or fourth-person occupancy available
- ★ Up to sixth-person occupancy available
- ★ Up to seventh-person occupancy available
- **⊗** Elevator
- RR Restroom
- ☐ PrivaSea (partially enclosed) balcony