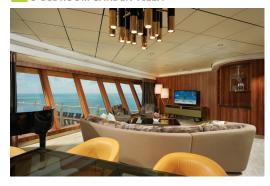

## **S3** OWNER'S SUITE WITH TWO BALCONIES

With room for up to four guests, these Suites include a double balcony, living room, dining room and separate bedroom with king-size bed. Includes butler and concierge service.