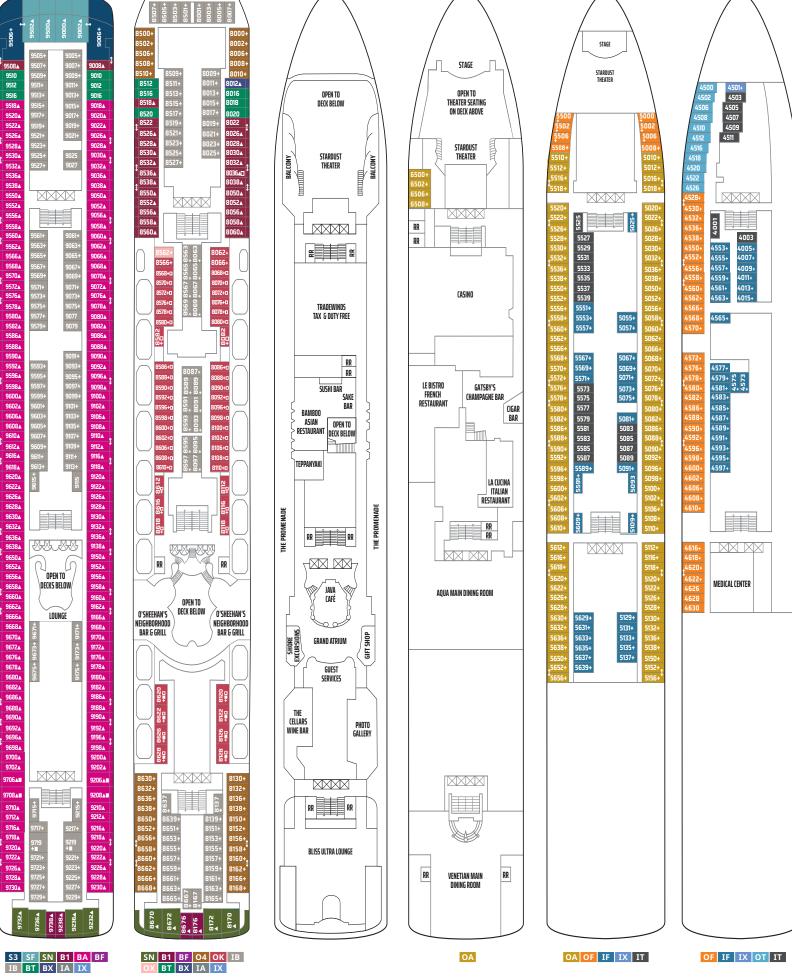

## NORWEGIAN DAWN DECK PLANS

### LEGEND

- Wheelchair Accessible
- Connecting staterooms
- ▲ Third-person occupancy available
- Third- and/or fourth-person occupancy available
- ★ Up to sixth-person occupancy available
- ★ Up to seventh-person occupancy available
- **⊗** Elevator
- RR Restroom
- ☐ PrivaSea (partially enclosed) balcony