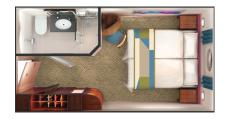

AMILY INSIDE

With room for up to four guests, these staterooms include two lower beds that convert into a queen-size bed and additional bedding to accommodate up to two more guests.

## IA IB IF INSIDE\*

With room for up to four guests, you'll have two lower beds that convert into a queen-size bed and some with additional bedding to accommodate up to two more quests.

## IT SOLO INSIDE

These staterooms include a queen-size bed and the same amenities as other inside staterooms.

Staterooms are priced exclusively for solo travelers.

# **NORWEGIAN DAWN SCHEMATICS**



S4 2-Bedroom Deluxe Family Suite with Balcony. Sleeps up to six.



SP Family Suite. Sleeps up to six.



MA Club Balcony Suite. Sleeps up to four.



BA Balcony. Sleeps up to three.



**OF** Oceanview. Sleeps up to four.



## NORWEGIAN DAWN DECK PLANS

### LEGEND

- Wheelchair Accessible
- Connecting staterooms
- ▲ Third-person occupancy available
- Third- and/or fourth-person occupancy available
- ★ Up to sixth-person occupancy available
- ★ Up to seventh-person occupancy available
- **⊗** Elevator
- RR Restroom
- ☐ PrivaSea (partially enclosed) balcony



OPEN TO DECK

RFLOW

SPORTS COURT



SUN DECK

RR

SUN DECK

RR

圃