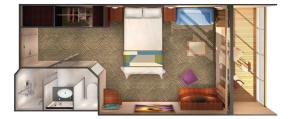

# **NORWEGIAN DAWN SCHEMATICS**

S4 2-Bedroom Deluxe Family Suite with Balcony. Sleeps up to six.

SP Family Suite. Sleeps up to six.

MA Club Balcony Suite. Sleeps up to four.

BA Balcony. Sleeps up to three.