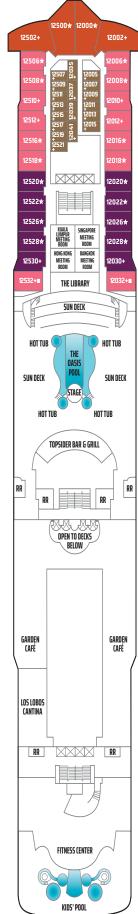

## NORWEGIAN DAWN DECK PLANS

### LEGEND

- Wheelchair Accessible
- Connecting staterooms
- ▲ Third-person occupancy available
- Third- and/or fourth-person occupancy available
- ★ Up to sixth-person occupancy available
- ★ Up to seventh-person occupancy available
- **⊗** Elevator
- RR Restroom
- ☐ PrivaSea (partially enclosed) balcony