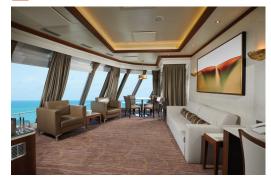

## **S2** DELUXE OWNER'S SUITE WITH TWO BALCONIES

These Suites accommodate four guests and include a separate bedroom with king-size bed, luxury bath with whirlpool, guest bath and a living and dining area. Enjoy butler and concierge service.