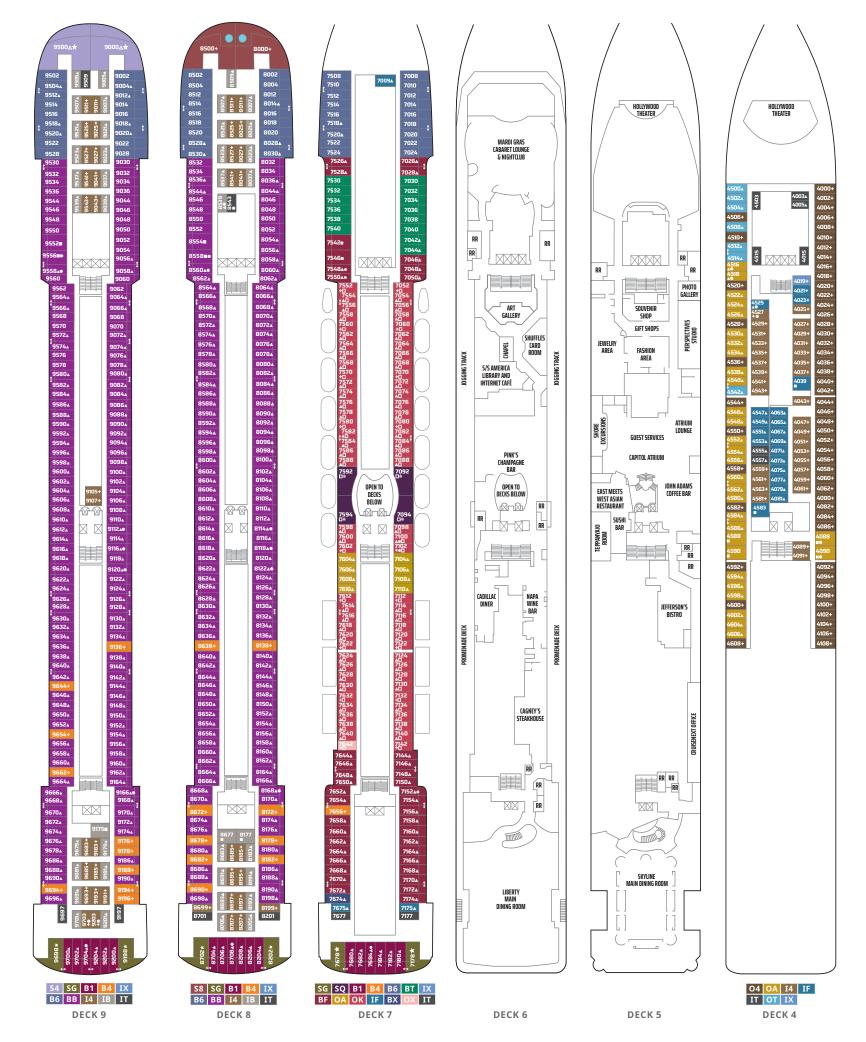

### PRIDE OF AMERICA DECK PLANS

### **LEGEND**

- Wheelchair Accessible
- Stateroom equipped for the hearing-impaired
- $\triangle$  Stateroom with king-size bed
- Stateroom with queen-size bed
- Connecting staterooms
- Third-person occupancy available
- Third- and/or fourth-person occupancy available
- Third-, fourth- and/or fifth-person occupancy available
- ☆ Up to sixth-person occupancy available
- Blevator
- RR Restroom