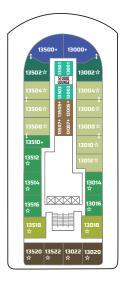

### PRIDE OF AMERICA DECK PLANS

### **LEGEND**

- Wheelchair Accessible
- Stateroom equipped for the hearing-impaired
- $\triangle$  Stateroom with king-size bed
- Stateroom with queen-size bed
- Connecting staterooms
- Third-person occupancy available
- Third- and/or fourth-person occupancy available
- Third-, fourth- and/or fifth-person occupancy available
- ☆ Up to sixth-person occupancy available
- Blevator
- RR Restroom

SPORTS COURT

DECK GAMES

DECK 11

S5 S7 SK SL B6

DECK 12

DECK 14 86