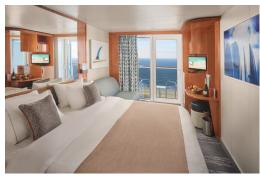

### **BALCONY STATEROOMS**

Floor-to-ceiling glass doors open to a private balcony. Two lower beds convert to a queen-size bed with additional bedding to sleep a total of three or four guests.

### BA BB BF BALCONY\*

With room for up to three guests, these staterooms include two lower beds that convert into a queen-size bed, and some feature a convertible sofa to accommodate one more. Along with a sitting area, floor-to-ceiling glass doors and a private balcony offering great views. Plus, some can connect so you can spread out yet stay together.