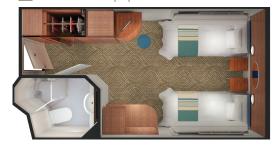

### IA IB IF INSIDE\*

With room for up to four guests, these staterooms are the most affordable way to cruise. They include two lower beds that convert into a queen-size bed, and some feature additional bedding to accommodate up to two more.