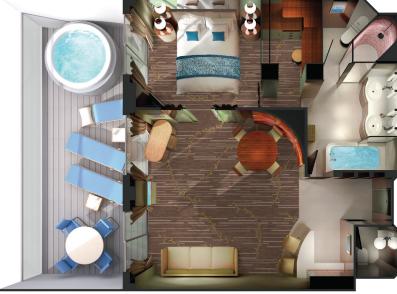

Up to four guests will enjoy an incredible getaway in this awesome Suite. Features a separate bedroom with king-size bed and walk-in closet, living room with double sofa bed, baby grand piano, dining room, large, private balcony with hot tub and dining area, luxury bath with whirlpool tub and separate shower, plus a guest bathroom. Butler and concierge service included.