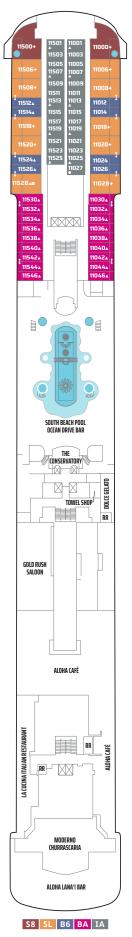

### PRIDE OF AMERICA DECK PLANS

### **LEGEND**

- Wheelchair Accessible
- Stateroom equipped for the hearing-impaired
- $\triangle$  Stateroom with king-size bed
- Stateroom with queen-size bed
- Connecting staterooms
- Third-person occupancy available
- Third- and/or fourth-person occupancy available
- Third-, fourth- and/or fifth-person occupancy available
- ☆ Up to sixth-person occupancy available
- Blevator
- RR Restroom

SPORTS COURT

DECK GAMES

DECK 11

S5 S7 SK SL B6

DECK 12

DECK 14 86