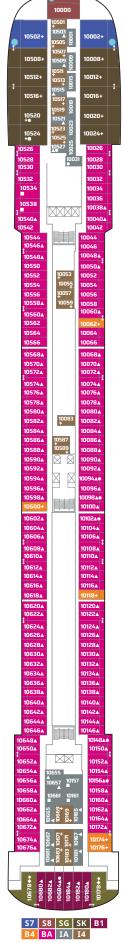

### PRIDE OF AMERICA DECK PLANS

### **LEGEND**

- Wheelchair Accessible
- Stateroom equipped for the hearing-impaired
- $\triangle$  Stateroom with king-size bed
- Stateroom with queen-size bed
- Connecting staterooms
- Third-person occupancy available
- Third- and/or fourth-person occupancy available
- Third-, fourth- and/or fifth-person occupancy available
- ☆ Up to sixth-person occupancy available
- Blevator
- RR Restroom