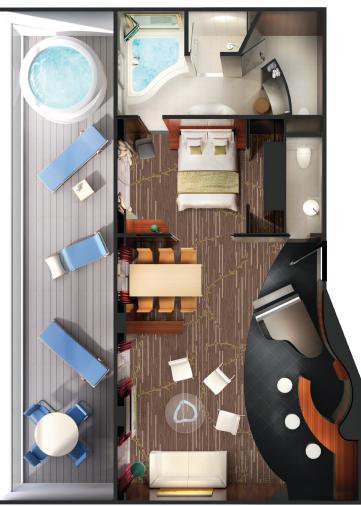

# PRIDE OF AMERICA SCHEMATICS

**S5** Deluxe Owner's Suite with Large Balcony. Sleeps up to four.

2-Bedroom Deluxe Family Suite with Balcony. Sleeps up to six.

BB Balcony. Sleeps up to three.

OA Oceanview with Picture Window. Sleeps up to three.