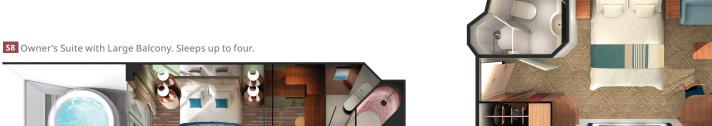

### 57 S8 OWNER'S SUITE WITH LARGE BALCONY

With lots of space, these stylish Suites offer a perfect retreat for four guests. They include a separate bedroom with king-size bed and walk-in closet, additional bedding to accommodate two more and a luxury bath with whirlpool tub. Along with a living room, dining room and a large, private balcony with hot tub to soak in while admiring the amazing views. All this, plus butler and concierge service. (Staterooms on Deck 13 do not have hot tubs on the balcony, a walk-in closet or whirlpool tub.