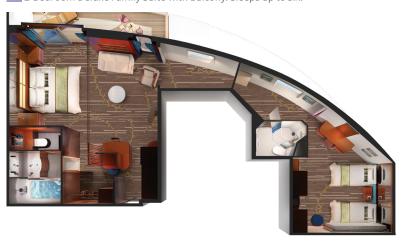

### S4 2-BEDROOM DELUXE FAMILY SUITE WITH BALCONY

These spacious Suites are perfect for the whole family to enjoy a luxury vacation. With room for six guests, they feature two separate bedrooms (one with a king-size bed and walk-in-closet and one with two lower convertible beds) and additional bedding to accommodate two more. Along with two bathrooms, one with a whirlpool tub, a living room and private balcony to marvel at the stunning forward-facing views. Includes butler and concierge service.