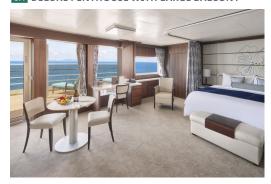

### 57 S8 OWNER'S SUITE WITH LARGE BALCONY

With lots of space, these stylish Suites offer a perfect retreat for four guests. They include a separate bedroom with king-size bed and walk-in closet, additional bedding to accommodate two more and a luxury bath with whirlpool tub. Along with a living room, dining room and a large, private balcony with hot tub to soak in while admiring the amazing views. All this, plus butler and concierge service. (Staterooms on Deck 13 do not have hot tubs on the balcony, a walk-in closet or whirlpool tub.