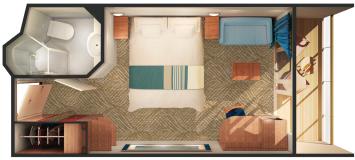

### BA BB BF BALCONY\*

With room for up to three guests, these staterooms include two lower beds that convert into a queen-size bed, and some feature a convertible sofa to accommodate one more. Along with a sitting area, floor-to-ceiling glass doors and a private balcony offering great views. Plus, some can connect so you can spread out yet stay together.