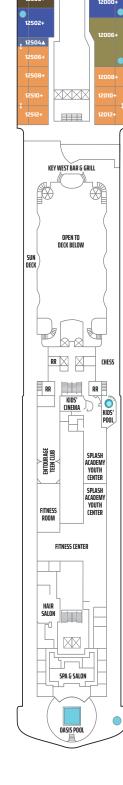

### PRIDE OF AMERICA DECK PLANS

### **LEGEND**

- Wheelchair Accessible
- Stateroom equipped for the hearing-impaired
- $\triangle$  Stateroom with king-size bed
- Stateroom with queen-size bed
- Connecting staterooms
- Third-person occupancy available
- Third- and/or fourth-person occupancy available
- Third-, fourth- and/or fifth-person occupancy available
- ☆ Up to sixth-person occupancy available
- Blevator
- RR Restroom