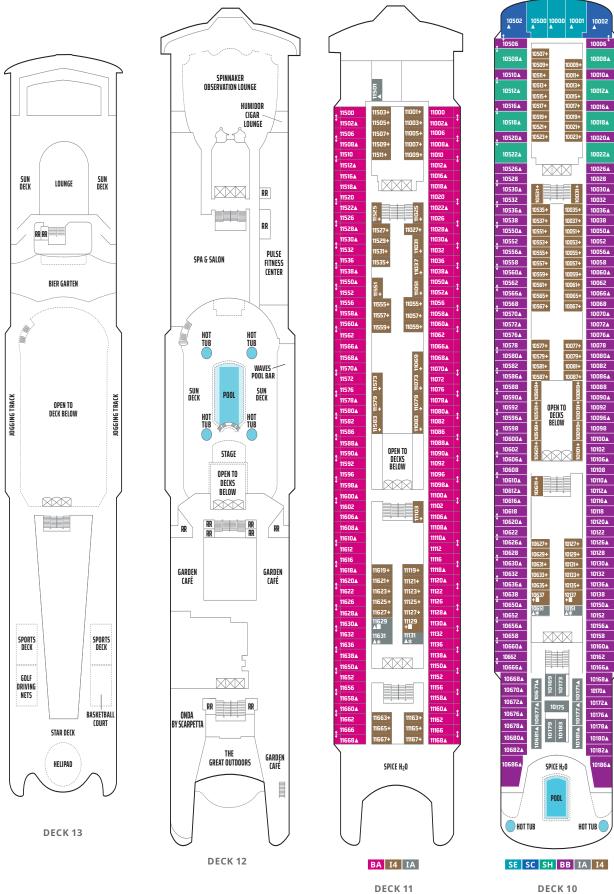

# **NORWEGIAN SPIRIT DECK PLANS**

#### **LEGEND**

- Wheelchair Accessible
- Connecting staterooms
- ▲ Third-person occupancy available
- ♣ Third- and/or fourth-person occupancy available
- \* Stateroom with two lower beds that cannot be pushed together
- ▼ Elevator
- RR Restroom