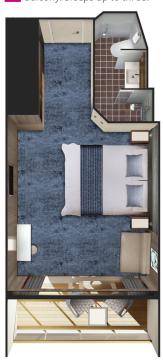

#### BA BB BC BF BALCONY\*

With room for up to three guests, these Balcony staterooms have two lower beds that convert into a queen-size bed and a pullout sofa to accommodate one more. Along with a sitting area, floor-to-ceiling glass doors and a private balcony with an amazing view. Most can connect, which is a great option when traveling with family or friends.

# **NORWEGIAN SPIRIT SCHEMATICS**

SB Aft-Facing Owner's Suite with Master Bedroom & Balcony. Sleeps up to two.

SF Aft-Facing Penthouse with Large Balcony. Sleeps up to three.

BA Balcony. Sleeps up to three.