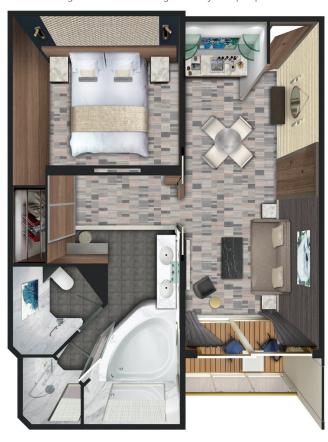

#### SF AFT-FACING PENTHOUSE WITH LARGE BALCONY

Up to three guests can stay in these Penthouses that come with a living area, dining area and large, private balcony. Because these are aft-facing Penthouses, the view from your private balcony is truly stunning. Also includes a bedroom with queen-size bed, luxury bath with shower and additional bedding to sleep one more guest. Includes butler and concierge service. Some can connect to an Owner's Suite for the ultimate in indulgence.

# **NORWEGIAN SPIRIT SCHEMATICS**

SB Aft-Facing Owner's Suite with Master Bedroom & Balcony. Sleeps up to two.

SF Aft-Facing Penthouse with Large Balcony. Sleeps up to three.

BA Balcony. Sleeps up to three.