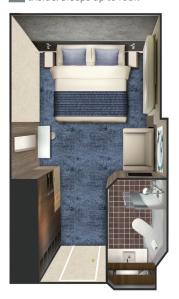

#### BA BB BC BF BALCONY\*

With room for up to three guests, these Balcony staterooms have two lower beds that convert into a queen-size bed and a pullout sofa to accommodate one more. Along with a sitting area, floor-to-ceiling glass doors and a private balcony with an amazing view. Most can connect, which is a great option when traveling with family or friends.

# **NORWEGIAN SPIRIT SCHEMATICS**

SB Aft-Facing Owner's Suite with Master Bedroom & Balcony. Sleeps up to two.

SF Aft-Facing Penthouse with Large Balcony. Sleeps up to three.

BA Balcony. Sleeps up to three.