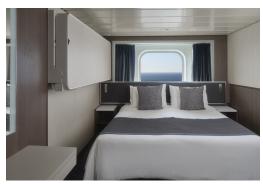

# OA OB OCEANVIEW WITH PICTURE WINDOW\*

Located on a higher deck, these Oceanview staterooms can accommodate up to three guests and come with two lower beds that convert into a queen-size bed and additional bedding to accommodate one more. You'll also have a big picture window to enjoy the amazing view.

#### **OF OCEANVIEW**

These Oceanview staterooms have room for up to three guests, with two lower beds that convert into a queensize bed and a pull-down bed in some to accommodate one more. You'll also have a porthole to enjoy an amazing view.