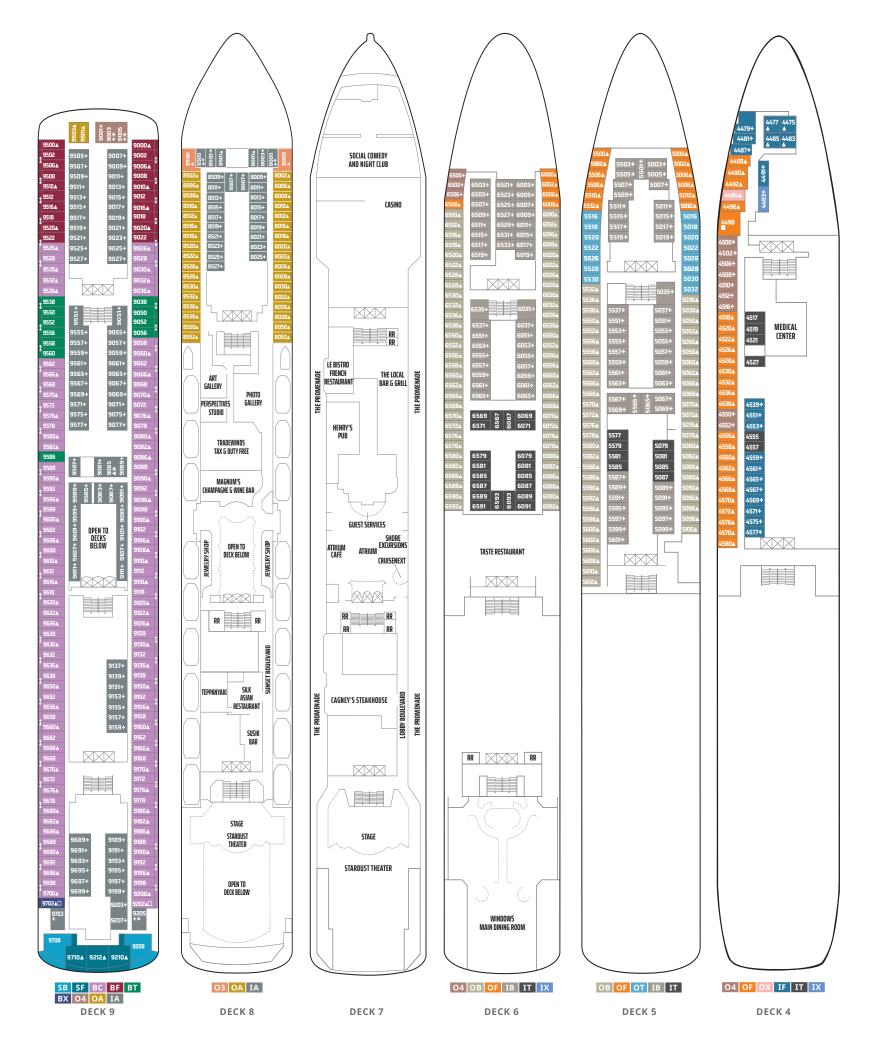

# **NORWEGIAN SPIRIT DECK PLANS**

#### **LEGEND**

- Wheelchair Accessible
- Connecting staterooms
- ▲ Third-person occupancy available
- ♣ Third- and/or fourth-person occupancy available
- \* Stateroom with two lower beds that cannot be pushed together
- ▼ Elevator
- RR Restroom