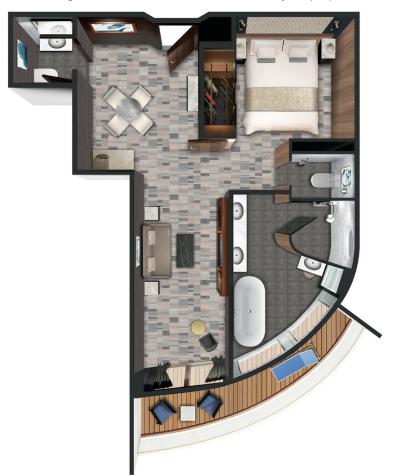

#### SB AFT-FACING OWNER'S SUITE WITH MASTER BEDROOM & BALCONY

These Owner's Suites with a large Balcony are great for up to two guests. They include a living room, dining room and separate bedroom with a king- or gueensize bed. Along with a walk-in closet, luxury bath with whirlpool tub and a large, aft-facing balcony with an incredible view. Includes butler and concierge service. Plus, they can connect to a Penthouse with Large Balcony so you can spread out in luxury.

# **NORWEGIAN SPIRIT SCHEMATICS**

SB Aft-Facing Owner's Suite with Master Bedroom & Balcony. Sleeps up to two.

SF Aft-Facing Penthouse with Large Balcony. Sleeps up to three.

BA Balcony. Sleeps up to three.