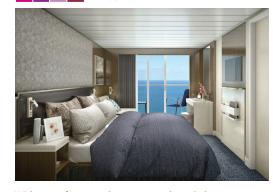

#### **BALCONY STATEROOMS**

Floor-to-ceiling glass doors open to a private balcony. Two lower beds convert to a queen-size bed. Includes a sofa bed.

#### BA BB BC BF BALCONY\*

With room for up to three guests, these Balcony staterooms have two lower beds that convert into a queen-size bed and a pullout sofa to accommodate one more. Along with a sitting area, floor-to-ceiling glass doors and a private balcony with an amazing view. Most can connect, which is a great option when traveling with family or friends.