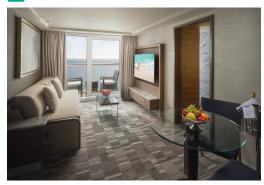

#### SB AFT-FACING OWNER'S SUITE WITH MASTER BEDROOM & BALCONY

These Owner's Suites with a large Balcony are great for up to two guests. They include a living room, dining room and separate bedroom with a king- or gueensize bed. Along with a walk-in closet, luxury bath with whirlpool tub and a large, aft-facing balcony with an incredible view. Includes butler and concierge service. Plus, they can connect to a Penthouse with Large Balcony so you can spread out in luxury.

# **NORWEGIAN SPIRIT SCHEMATICS**

SB Aft-Facing Owner's Suite with Master Bedroom & Balcony. Sleeps up to two.

SF Aft-Facing Penthouse with Large Balcony. Sleeps up to three.

BA Balcony. Sleeps up to three.