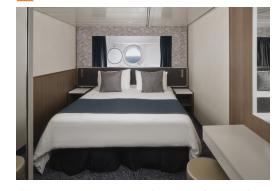

#### IA IB IF INSIDE\*

Inside staterooms are the most affordable way for you to cruise. With room for up to four, you'll have two lower beds that convert into a queen-size bed and additional bedding to accommodate two more.

IA Inside. Sleeps up to four.