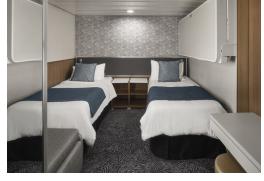

#### BA BB BC BF BALCONY\*

With room for up to three guests, these Balcony staterooms have two lower beds that convert into a queen-size bed and a pullout sofa to accommodate one more. Along with a sitting area, floor-to-ceiling glass doors and a private balcony with an amazing view. Most can connect, which is a great option when traveling with family or friends.