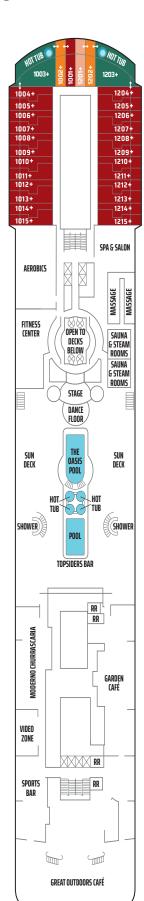

into a queen-size bed, and some feature additional bedding for up to two more guests.

#### IT SOLO INSIDE

These staterooms include a queen-size bed and the same amenities as other inside staterooms.
Staterooms are priced exclusively for solo travelers.

# **NORWEGIAN SUN SCHEMATICS**

SA Owner's Suite with Large Balcony. Sleeps up to four.



MA Club Balcony Suite. Sleeps up to four.



BA Balcony. Sleeps up to four.



OA Oceanview with Picture Window. Sleeps up to three.



# **NORWEGIAN SUN DECK PLANS**

#### **LEGEND**

- Wheelchair Accessible
- Stateroom equipped for the hearing-impaired
- Connecting staterooms
- ▲ Third-person occupancy available
- Third- and/or fourth-person occupancy available
- ★ Third-, fourth- and/or fifth-person
- □ PrivaSea
- **⊗** Elevator
- RR Restroom









FJORD DECK 9