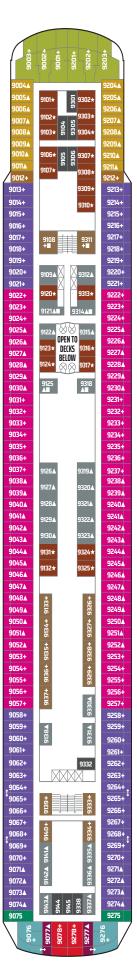

# **NORWEGIAN SUN DECK PLANS**

#### **LEGEND**

- Wheelchair Accessible
- Stateroom equipped for the hearing-impaired
- Connecting staterooms
- ▲ Third-person occupancy available
- Third- and/or fourth-person occupancy available
- ★ Third-, fourth- and/or fifth-person
- □ PrivaSea
- **⊗** Elevator
- RR Restroom