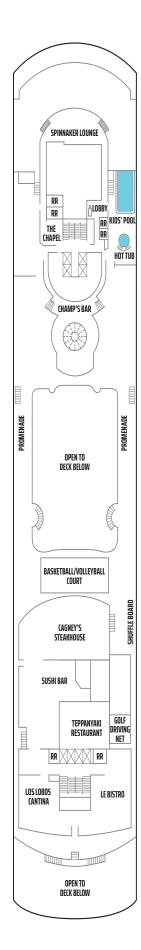

# **NORWEGIAN SUN DECK PLANS**

#### **LEGEND**

- Wheelchair Accessible
- Stateroom equipped for the hearing-impaired
- Connecting staterooms
- ▲ Third-person occupancy available
- Third- and/or fourth-person occupancy available
- ★ Third-, fourth- and/or fifth-person
- □ PrivaSea
- **⊗** Elevator
- RR Restroom

FJORD DECK 9