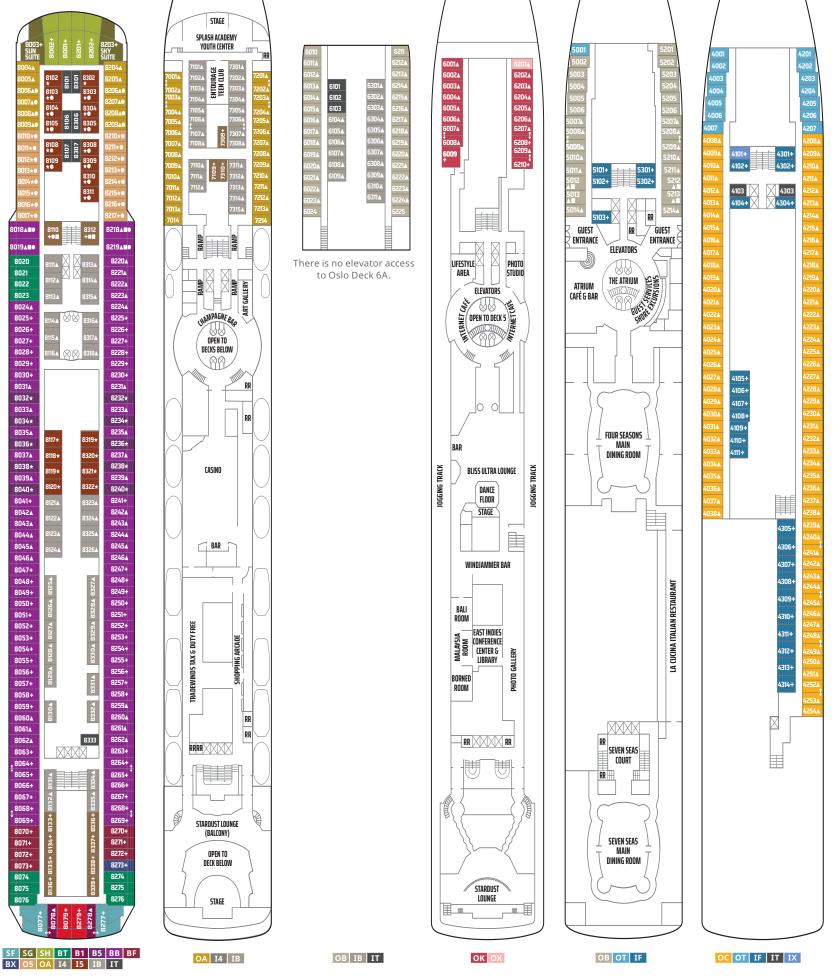

# **NORWEGIAN SUN DECK PLANS**

#### **LEGEND**

- Wheelchair Accessible
- Stateroom equipped for the hearing-impaired
- Connecting staterooms
- ▲ Third-person occupancy available
- Third- and/or fourth-person occupancy available
- ★ Third-, fourth- and/or fifth-person
- □ PrivaSea
- **⊗** Elevator
- RR Restroom