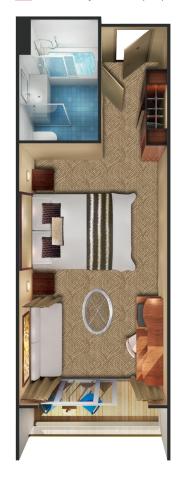

## SA OWNER'S SUITE WITH LARGE BALCONY

These Owner's Suites with a Large Balcony are great for up to four guests. They include a living room, dining room and separate bedroom with a queen-size bed that converts into two lowers. Along with a luxury bath and guest bath, plus an amazing balcony with hot tub so you can relax while enjoying incredible views. Plus, they can connect to a Balcony Stateroom, perfect when traveling with family or friends. Includes butler and concierge service.

# **NORWEGIAN SUN SCHEMATICS**

SA Owner's Suite with Large Balcony. Sleeps up to four.

MA Club Balcony Suite. Sleeps up to four.

BA Balcony. Sleeps up to four.

OA Oceanview with Picture Window. Sleeps up to three.