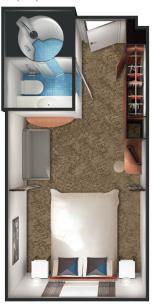

#### **OA OB OCEANVIEW WITH PICTURE WINDOW\***

With room for up to three guests, these staterooms include two lower beds that convert into a queen-size bed, and some feature a single sofa bed or a pullman to accommodate one more. You'll also have a big picture window to enjoy the amazing view. Plus, some can connect, which is a great option when traveling with family or friends.

# **NORWEGIAN SUN SCHEMATICS**

SA Owner's Suite with Large Balcony. Sleeps up to four.

MA Club Balcony Suite. Sleeps up to four.

BA Balcony. Sleeps up to four.

OA Oceanview with Picture Window. Sleeps up to three.