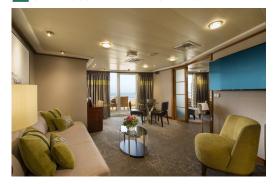

## SA OWNER'S SUITE WITH LARGE BALCONY

These Owner's Suites with a Large Balcony are great for up to four guests. They include a living room, dining room and separate bedroom with a queen-size bed that converts into two lowers. Along with a luxury bath and guest bath, plus an amazing balcony with hot tub so you can relax while enjoying incredible views. Plus, they can connect to a Balcony Stateroom, perfect when traveling with family or friends. Includes butler and concierge service.