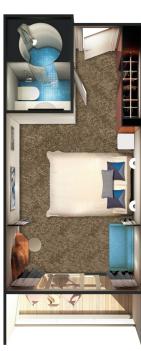

#### **MA CLUB BALCONY SUITE**

These Club Balcony Suites sleep up to four guests and feature two lower beds that convert into a queen-size bed, plus additional bedding to accommodate two more guests. Along with a luxury bath with shower, walk-in closet and sitting area. And enjoy the unforgettable views from your private balcony. Plus, some can connect to an Owner's Suite or Balcony stateroom so you can spread out yet stay together.

# **NORWEGIAN SUN SCHEMATICS**

SA Owner's Suite with Large Balcony. Sleeps up to four.

MA Club Balcony Suite. Sleeps up to four.

BA Balcony. Sleeps up to four.

OA Oceanview with Picture Window. Sleeps up to three.