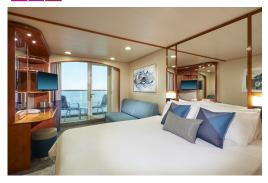

#### **OA OB OCEANVIEW WITH PICTURE WINDOW\***

With room for up to three guests, these staterooms include two lower beds that convert into a queen-size bed, and some feature a single sofa bed or a pullman to accommodate one more. You'll also have a big picture window to enjoy the amazing view. Plus, some can connect, which is a great option when traveling with family or friends.