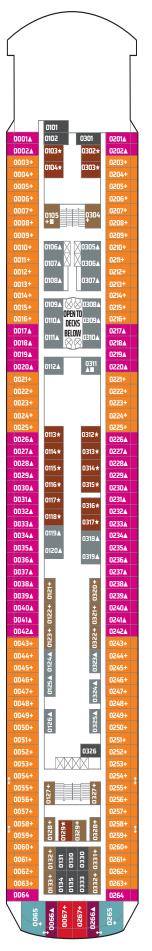

# **NORWEGIAN SUN DECK PLANS**

#### **LEGEND**

- Wheelchair Accessible
- Stateroom equipped for the hearing-impaired
- Connecting staterooms
- ▲ Third-person occupancy available
- Third- and/or fourth-person occupancy available
- ★ Third-, fourth- and/or fifth-person
- □ PrivaSea
- **⊗** Elevator
- RR Restroom