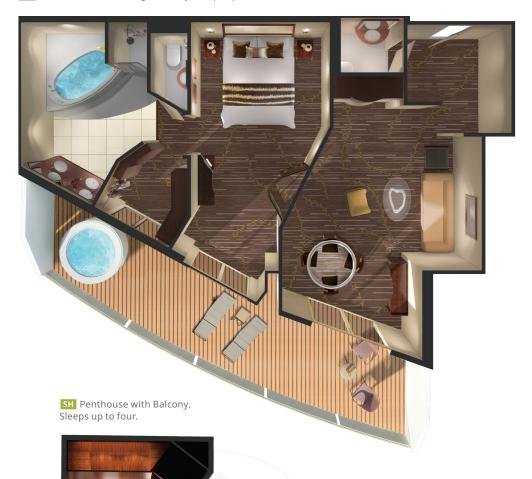

## **SH PENTHOUSE WITH BALCONY**

With lots of space, you will have an incredible getaway in these Penthouses that sleep four guests. Features a queen-size bed that converts into two lowers, additional bedding to accommodate two more, luxury bath with shower and a walk-in closet. Along with a private balcony to enjoy the amazing views. Includes butler and concierge service.