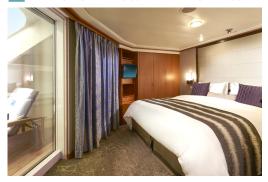

### **BALCONY STATEROOMS**

Floor-to-ceiling glass doors open to a private balcony. Two lower beds convert to a queen-size bed. Includes a sofa bed

## BA BB BF BALCONY\*

With room for up to four guests, these staterooms have two lower beds that convert into a queensize bed or two stationary beds, and some feature additional bedding to accommodate up to two more. Along with a sitting area, floor-to-ceiling glass doors and a private balcony with great views.